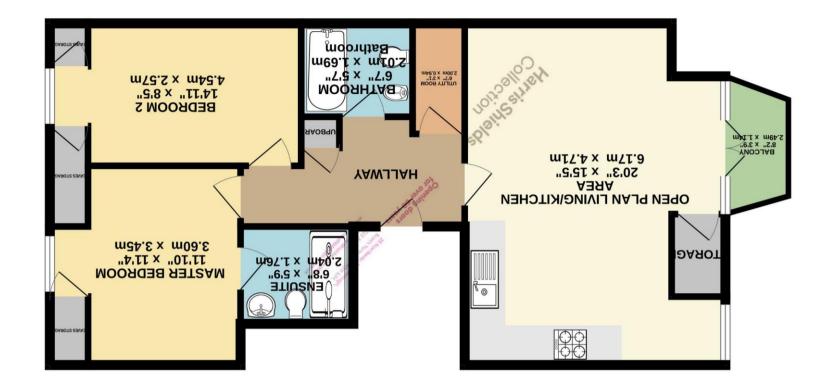

TOP FLOOR 730 sq.ft. (67.9 sq.m.) approx.

Apartment 20, Olivers View, 28 Prince of Wales Terrace, Scarborough, YO11 2AN

-----

## Description

Offered with no onward chain is this delightful two bedroom, two bathroom penthouse apartment with a balcony offereing sea views in this modern purpose built development in the much sought after South Cliff area of Scarborough. The accommodation comprises; communal entrance door to ground floor, security intercom with communal hallway to lift to top floor, entrance door to hallway. Open plan living kitchen area with fully fitted kitchen to include, hob, extractor, oven, grill, dishwasher fridge and freezer. Iso a balcony and eaves storage. Utility cupboard with washing machine, master bedroom with en-suite with underfloor heating. Bedroom two, bathroom also with underfloor heating. This is a leasehold flat with 233 years. Service charge of £883.40 per annum and ground rent of £120.00 per annum. Holiday lets and pets are not permiited however assure shorthold tenancies are permitted. Scarborough Borough Council tax band C.