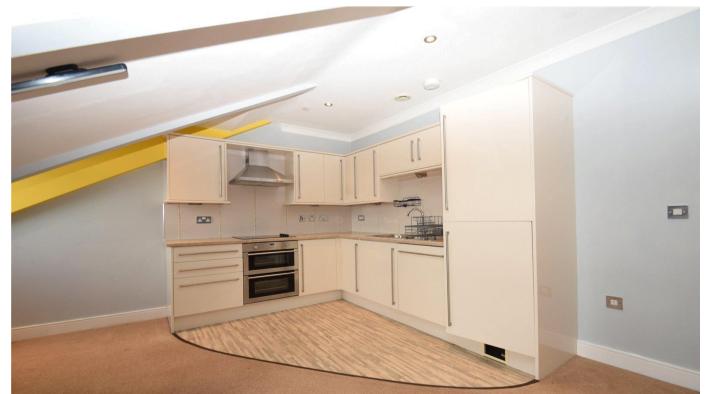

## Description

Offered with no onward chain is this delightful two bedroom, two bathroom penthouse apartment with a balcony offereing sea views in this modern purpose built development in the much sought after South Cliff area of Scarborough. The accommodation comprises; communal entrance door to ground floor, security intercom with communal hallway to lift to top floor, entrance door to hallway. Open plan living kitchen area with fully fitted kitchen to include, hob, extractor, oven, grill, dishwasher fridge and freezer. Iso a balcony and eaves storage. Utility cupboard with washing machine, master bedroom with en-suite with underfloor heating. Bedroom two, bathroom also with underfloor heating. This is a leasehold flat with 233 years. Service charge of £883.40 per annum and ground rent of £120.00 per annum. Holiday lets and pets are not permiited however assure shorthold tenancies are permitted. Scarborough Borough Council tax band C.