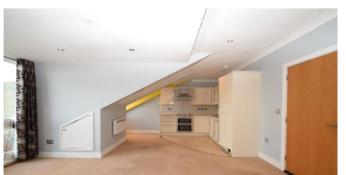

## A two bedroom, two bathroom penthouse apartment.

- Penthouse Apartment
- Two Bedrooms
- Two Bathrooms (master en-suite)
- ✓ Balcony With Sea Views
- No Onward Chain
- ✓ Lift In Building
- ✓ Leasehold 233 Years Remaining
- Council Tax Band C

## Description

Offered with no onward chain is this delightful two bedroom, two bathroom penthouse apartment with a balcony offereing sea views in this modern purpose built development in the much sought after South Cliff area of Scarborough. The accommodation comprises; communal entrance door to ground floor, security intercom with communal hallway to lift to top floor, entrance door to hallway. Open plan living kitchen area with fully fitted kitchen to include, hob, extractor, oven, grill, dishwasher fridge and freezer. Iso a balcony and eaves storage. Utility cupboard with washing machine, master bedroom with en-suite with underfloor heating. Bedroom two, bathroom also with underfloor heating. This is a leasehold flat with 233 years. Service charge of £883.40 per annum and ground rent of £120.00 per annum. Holiday lets and pets are not permiited however assure shorthold tenancies are permitted. Scarborough Borough Council tax band C.